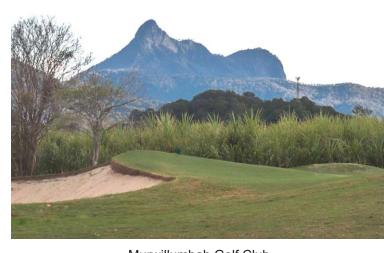

## Introduction

This Northern Rivers golf course is arguably one of the finest in Australia. Close to Mt Warning National Park, the towering mountain peak is ever-present as you traverse the spectacular layout.

The natural beauty and serenity of the course has to be experienced to be believed and no keen golfer should miss the opportunity to play here.